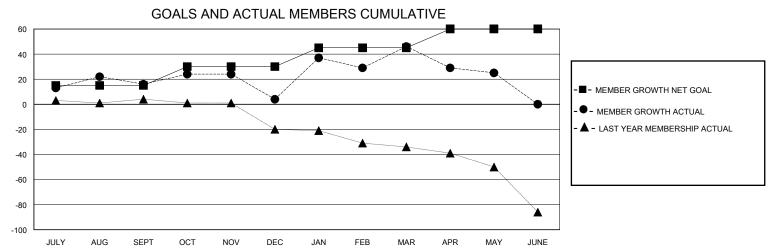

## District 201N2

Results as of: 5/31/2020

| GMT:          |               |             | GMT CA        |                               |                         |                         |                                                    |  |
|---------------|---------------|-------------|---------------|-------------------------------|-------------------------|-------------------------|----------------------------------------------------|--|
|               | Club          | s           |               | Members RESULTS FOR 2019-2020 |                         |                         |                                                    |  |
|               | RESULTS FOR   | R 2019-2020 |               |                               |                         |                         |                                                    |  |
| QUARTER       | NEW CLUB GOAL | NEW CLUBS   | DROPPED CLUBS | QUARTER MEM                   | IBER GROWTH NET<br>GOAL | MEMBER GROWTH<br>ACTUAL | DROPPED<br>MEMBERS ACTUAL<br>(including transfers) |  |
| JULY/AUG/SEPT | 0             | 0           | 0             | JULY/AUG/SEPT                 | 15                      | 53                      | 35                                                 |  |
| OCT/NOV/DEC   | 0             | 0           | 0             | OCT/NOV/DEC                   | 15                      | 24                      | 35                                                 |  |
| JAN/FEB/MAR   | 0             | 1           | 0             | JAN/FEB/MAR                   | 15                      | 83                      | 37                                                 |  |
| APR/MAY/JUNE  | 1             | 0           | 0             | APR/MAY/JUNE                  | 15                      | 5                       | 24                                                 |  |